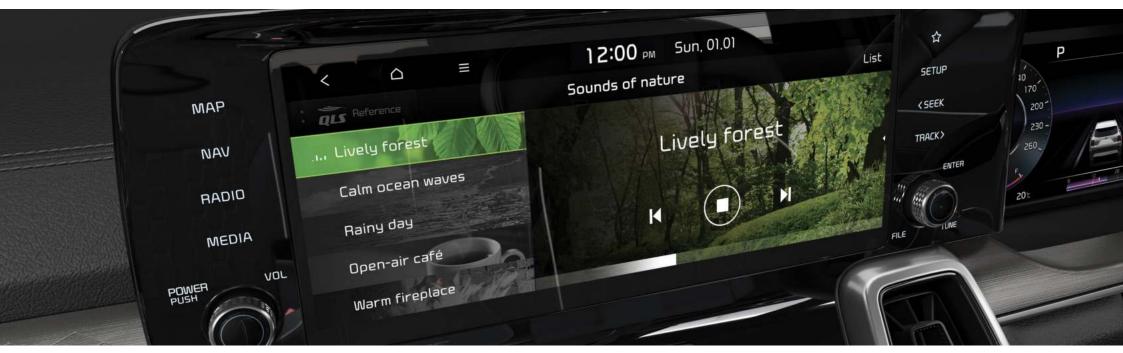

The new Sorento incorporates the very latest advances in connectivity and infotainment, enhanced by superior ergonomics and a more intuitive user experience. This is technology that anticipates and responds, that seems to think like you do.

PERSONALISED DISPLAY
LETS YOU DRIVE YOUR WAY

A 10.25" LCD infotainment touchscreen and 12.3" LCD supervision dashboard screen share the info-metric duties. On Deluxe models and up there are no analogue dials to be seen, everything is digital, and what is displayed can be tailored to your preferences from a multitude of options. Apple CarPlay<sup>TM</sup> and Android Auto<sup>TM</sup> are both supported and there is a wi-fi hotspot.