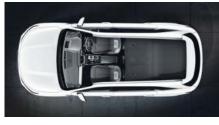

## VERSATILITY THAT CREATES EXTRA COMFORT

### SORENTO IS READY FOR YOUR LIFESTYLE

Whether you want to accommodate a big family or lots of weekend adventure gear, Sorento's wider, longer, three-row cabin is more than up to the task. Welcoming and luxurious on one hand, it is also highly functional, from the Dual Zone Automatic Climate Control to the multiple storage cubbies.

The seven seats can be configured in so many ways, with all of them folding at the touch of a button. The class leading cargo space and extra headroom swallow up surf boards, fishing gear, golf clubs and everything else for a great getaway.