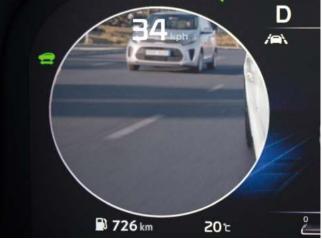

dashboard gauge cluster shows you a live camera view of your rear blind spots. Parking sensors and the rear-view camera are complemented with a 360° around-view monitor, making you aware of unsuspecting pedestrians, young children or pets that may wander near your vehicle.