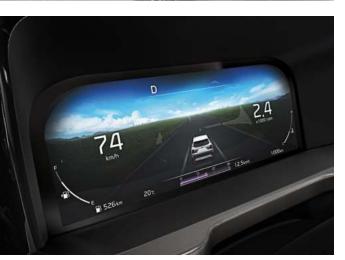

PERSONALISED DISPLAY
LETS YOU DRIVE YOUR WAY

A 10.25" LCD infotainment touchscreen and 12.3" LCD supervision dashboard screen share the info-metric duties. On Deluxe models and up there are no analogue dials to be seen, everything is digital, and what is displayed can be tailored to your preferences from a multitude of options. Apple CarPlay<sup>TM</sup> and Android Auto<sup>TM</sup> are both supported and there is a wi-fi hotspot.

Bluetooth smartphone pairing is available for multiple phones at the same time, along with a wireless smartphone charger hidden in the centre console and up to six USB sockets.

An 8" wide customisable Head Up Display (HUD) is also standard fitment on models EX and above.