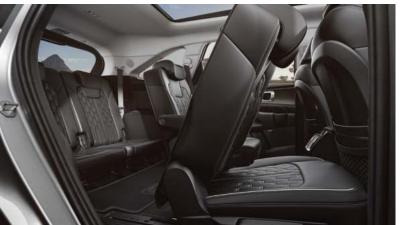

## VERSATILITY THAT CREATES EXTRA COMFORT

### SORENTO IS READY FOR YOUR LIFESTYLE

Whether you want to accommodate a big family or lots of weekend adventure gear, Sorento's wider, longer, three-row cabin is more than up to the task. Welcoming and luxurious on one hand, it is also highly functional, from the Dual Zone Automatic Climate Control to the multiple storage cubbies.

The seven seats can be configured in so many ways, with all of them folding at the touch of a button. The class leading cargo space and extra headroom swallow up surf boards, fishing gear, golf clubs and everything else for a great getaway.