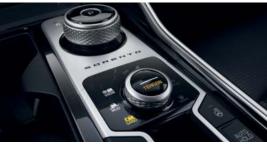

#### **GEAR CHANGING THAT'S LIFE CHANGING**

In a segment first, the 2021 Sorento introduces a wet double-clutch 8-speed automatic transmission, combining the smoothness of a traditional hydraulic automatic with the responsiveness and fuel efficiency of a dual clutch system. Whether you are cruising the highway, negotiating rush hour traffic or in the twisty backroads, your Sorento will be as easy going and relaxed or responsive and nimble as you want it to be.

As a further vote of confidence, rated towing capacity has been increased by a massive 25%, together with the addition of the all-new Terrain selector, which sorts out the traction and ride on the least forgiving of surfaces.

PERSONALISED DISPLAY
LETS YOU DRIVE YOUR WAY

A 10.25" LCD infotainment touchscreen and 12.3" LCD supervision dashboard screen share the info-metric duties. On Deluxe models and up there are no analogue dials to be seen, everything is digital, and what is displayed can be tailored to your preferences from a multitude of options. Apple CarPlay<sup>TM</sup> and Android Auto<sup>TM</sup> are both supported and there is a wi-fi hotspot.