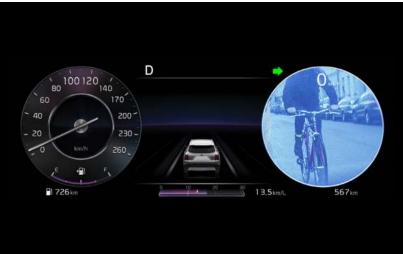

There is an all-new Multi-Collision Brake auto braking system, designed to work with Forward Collision Avoidance Assist. Blind Spot Collision Avoidance, Rear Cross Traffic Collision Avoidance and Lane Keep Assist all combine to reduce the chance of a collision, but in that unlikely event, seven airbags will protect you and your family.

dashboard gauge cluster shows you a live camera view of your rear blind spots. Parking sensors and the rear-view camera are complemented with a 360° around-view monitor, making you aware of unsuspecting pedestrians, young children or pets that may wander near your vehicle.

PERSONALISED DISPLAY
LETS YOU DRIVE YOUR WAY

A 10.25" LCD infotainment touchscreen and 12.3" LCD supervision dashboard screen share the info-metric duties. On Deluxe models and up there are no analogue dials to be seen, everything is digital, and what is displayed can be tailored to your preferences from a multitude of options. Apple CarPlay<sup>TM</sup> and Android Auto<sup>TM</sup> are both supported and there is a wi-fi hotspot.

Bluetooth smartphone pairing is available for multiple phones at the same time, along with a wireless smartphone charger hidden in the centre console and up to six USB sockets.

An 8" wide customisable Head Up Display (HUD) is also standard fitment on models EX and above.