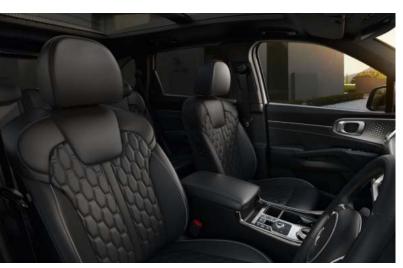

# TECHNOLOGY BUILT FOR SIMPLICITY

#### INTELLIGENT INTERACTIVITY

As vehicles evolve, they incorporate more and more technology. For Kia, this doesn't mean introducing technology for its own sake, everything must have a purpose and enhance the driving or passenger experience.

The new Sorento incorporates the very latest advances in connectivity and infotainment, enhanced by superior ergonomics and a more intuitive user experience. This is technology that anticipates and responds, that seems to think like you do.

PERSONALISED DISPLAY
LETS YOU DRIVE YOUR WAY

A 10.25" LCD infotainment touchscreen and 12.3" LCD supervision dashboard screen share the info-metric duties. On Deluxe models and up there are no analogue dials to be seen, everything is digital, and what is displayed can be tailored to your preferences from a multitude of options. Apple CarPlay<sup>TM</sup> and Android Auto<sup>TM</sup> are both supported and there is a wi-fi hotspot.