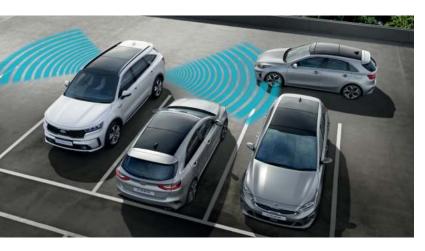

dashboard gauge cluster shows you a live camera view of your rear blind spots. Parking sensors and the rear-view camera are complemented with a 360° around-view monitor, making you aware of unsuspecting pedestrians, young children or pets that may wander near your vehicle.

Also new for 2021 is Remote Smart Parking Assist (RSPA). Operated from the key fob, RSPA autonomously controls steering and vehicle movement, enabling Sorento to enter or exit a parking space on its own. Available on Premium model only, operating conditions apply.