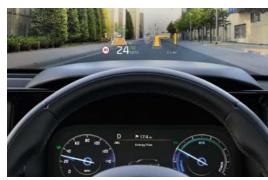

Bluetooth smartphone pairing is available for multiple phones at the same time, along with a wireless smartphone charger hidden in the centre console and up to six USB sockets.

An 8" wide customisable Head Up Display (HUD) is also standard fitment on models EX and above.