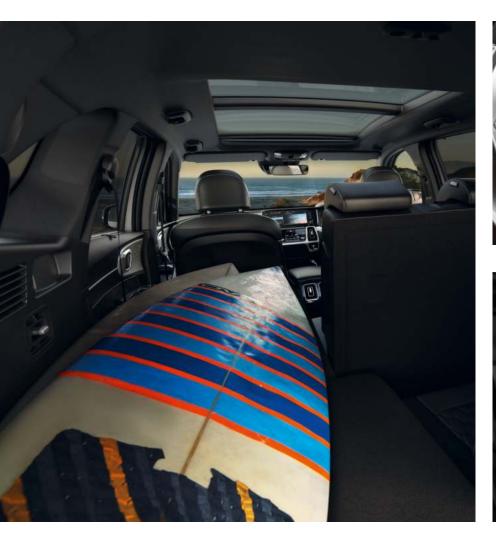

### SORENTO IS READY FOR YOUR LIFESTYLE

Whether you want to accommodate a big family or lots of weekend adventure gear, Sorento's wider, longer, three-row cabin is more than up to the task. Welcoming and luxurious on one hand, it is also highly functional, from the Dual Zone Automatic Climate Control to the multiple storage cubbies.

The seven seats can be configured in so many ways, with all of them folding at the touch of a button. The class leading cargo space and extra headroom swallow up surf boards, fishing gear, golf clubs and everything else for a great getaway.