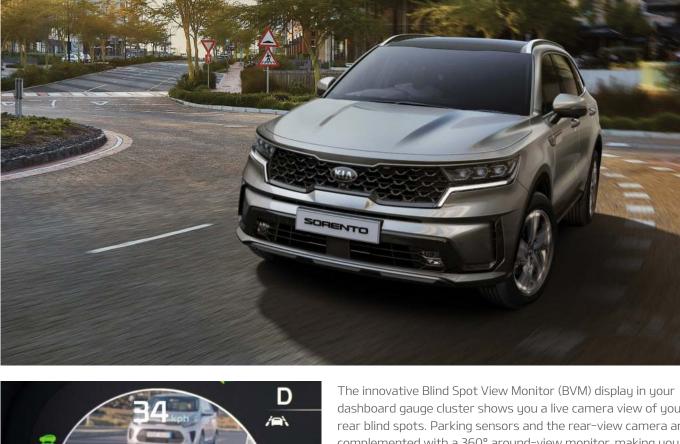

dashboard gauge cluster shows you a live camera view of your rear blind spots. Parking sensors and the rear-view camera are complemented with a 360° around-view monitor, making you aware of unsuspecting pedestrians, young children or pets that may wander near your vehicle.