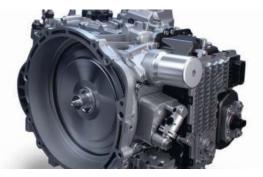

#### **GEAR CHANGING THAT'S LIFE CHANGING**

In a segment first, the 2021 Sorento introduces a wet double-clutch 8-speed automatic transmission, combining the smoothness of a traditional hydraulic automatic with the responsiveness and fuel efficiency of a dual clutch system. Whether you are cruising the highway, negotiating rush hour traffic or in the twisty backroads, your Sorento will be as easy going and relaxed or responsive and nimble as you want it to be.