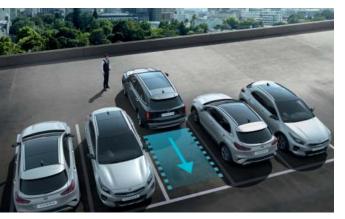

Also new for 2021 is Remote Smart Parking Assist (RSPA). Operated from the key fob, RSPA autonomously controls steering and vehicle movement, enabling Sorento to enter or exit a parking space on its own. Available on Premium model only, operating conditions apply.