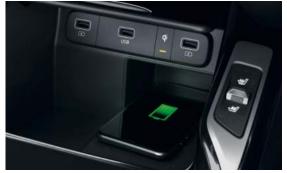

Bluetooth smartphone pairing is available for multiple phones at the same time, along with a wireless smartphone charger hidden in the centre console and up to six USB sockets.

An 8" wide customisable Head Up Display (HUD) is also standard fitment on models EX and above.