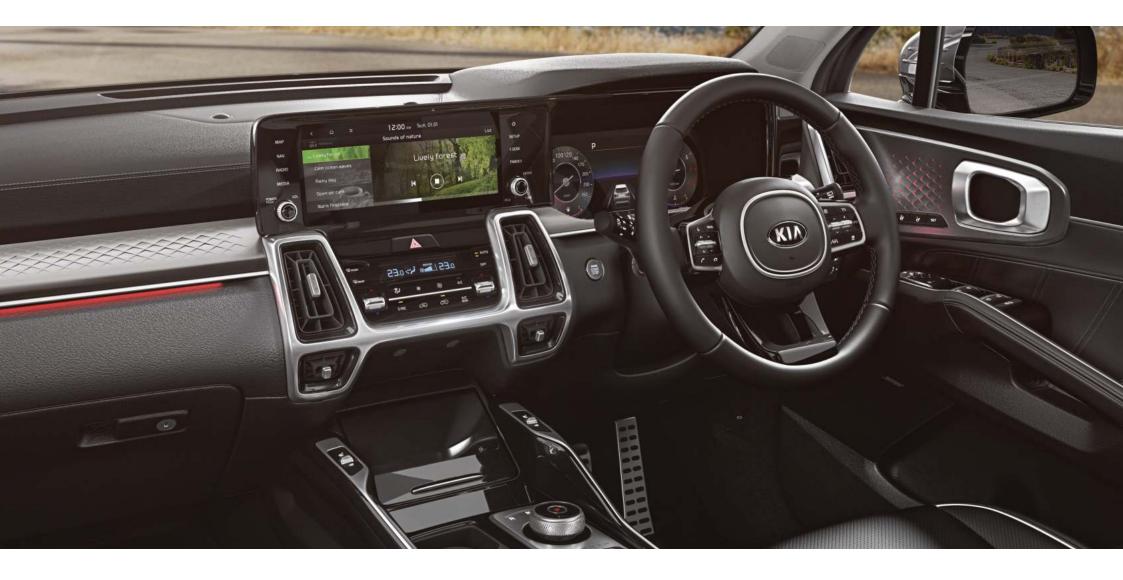

PERSONALISED DISPLAY
LETS YOU DRIVE YOUR WAY

A 10.25" LCD infotainment touchscreen and 12.3" LCD supervision dashboard screen share the info-metric duties. On Deluxe models and up there are no analogue dials to be seen, everything is digital, and what is displayed can be tailored to your preferences from a multitude of options. Apple CarPlay<sup>TM</sup> and Android Auto<sup>TM</sup> are both supported and there is a wi-fi hotspot.

Bluetooth smartphone pairing is available for multiple phones at the same time, along with a wireless smartphone charger hidden in the centre console and up to six USB sockets.

An 8" wide customisable Head Up Display (HUD) is also standard fitment on models EX and above.

High quality audio systems are standard on Sorento.

Deluxe and Premium models feature the new 12 speaker

BOSE™ Premium sound, a true reference quality audio system.