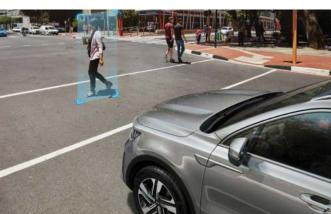

There is an all-new Multi-Collision Brake auto braking system, designed to work with Forward Collision Avoidance Assist. Blind Spot Collision Avoidance, Rear Cross Traffic Collision Avoidance and Lane Keep Assist all combine to reduce the chance of a collision, but in that unlikely event, seven airbags will protect you and your family.