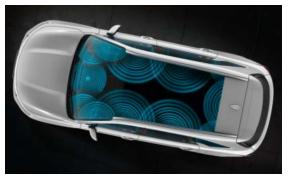

High quality audio systems are standard on Sorento.

Deluxe and Premium models feature the new 12 speaker

BOSE™ Premium sound, a true reference quality audio system.